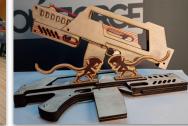

## CRAFTLASER : Poised to transform digital fabrication

Product output

- Fastest digital fabrication tool
- Powerful laser cuts through 6mm thick plastic/wood
- Compact and portable
- Works on wide range of material
- Market-ready output
- Safe and easy to use