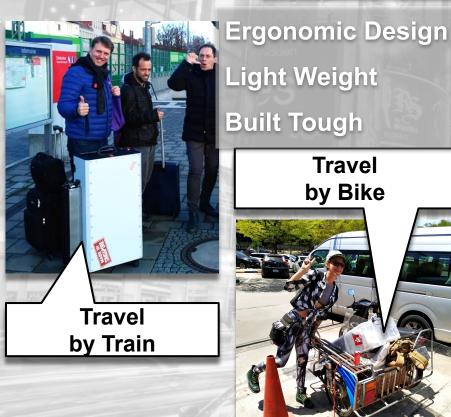

# CRAFTLASER

### Portable Digital Laser Fabricator





CRAFTLASER

## CRAFTLASER : Poised to transform digital fabrication

Product output

- Fastest digital fabrication tool
- Powerful laser cuts through 6mm thick plastic/wood
- Compact and portable
- Works on wide range of material
- Market-ready output
- Safe and easy to use





Material processing



Digital Design input

## **CRAFTLASER** : The **PREFERRED** choice by Educators











School







School

















SINGAPORE UNIVERSITY OF TECHNOLOGY AND DESIGN





## **CRAFTLASER** : The most **COMPACT** digital laser fabricator



# CRAFTLASER: The only PORTABLE digital laser fabricator







Travel

by Plane

### CRAFTLASER: The SAFEST digital laser fabricator

CERTIFIED

Class I

Laser Safe



KC

Integrated fire protection circuit

Robust laser protection circuit

360 Degree metal protection

Best protection in the market

Remote viewing and monitoring capabilities

Flionsforge

NFPA



## Zero "Safety Incident" to Date



|                                                          |                                                    |                    | Public Inform | ation                 |              |                        |                                    |  |
|----------------------------------------------------------|----------------------------------------------------|--------------------|---------------|-----------------------|--------------|----------