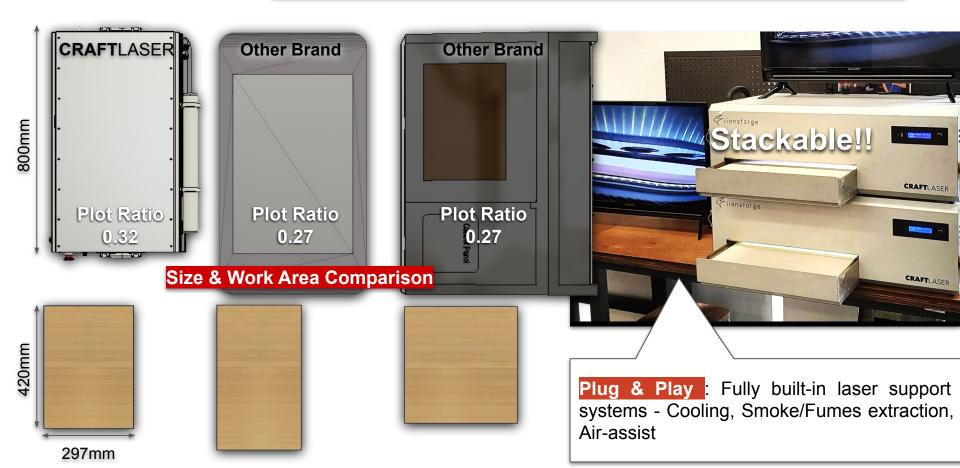

# CRAFTLASER

### Portable Digital Laser Fabricator





CRAFTLASER

## CRAFTLASER : Poised to transform digital fabrication

Product output

- Fastest digital fabrication tool
- Powerful laser cuts through 6mm thick plastic/wood
- Compact and portable
- Works on wide range of material
- Market-ready output
- Safe and easy to use





Material processing



Digital Design input

## **CRAFTLASER** : The **PREFERRED** choice by Educators











School







School

















SINGAPORE UNIVERSITY OF TECHNOLOGY AND DESIGN





## **CRAFTLASER** : The most **COMPACT** digital laser fabricator



# CRAFTLASER: The only PORTABLE digital laser fabricator







Travel

by Plane

### CRAFTLASER: The SAFEST digital laser fabricator

CERTIFIED

Class I

Laser Safe



KC

Integrated fire protection circuit

Robust laser protection circuit

360 Degree metal protection

Best protection in the market

Remote viewing and monitoring capabilities

Flionsforge

NFPA



## Zero "Safety Incident" to Date



|                                                          |                                                    |                    | Public Inform | ation                 |              |                        |                                    |  |
|----------------------------------------------------------|----------------------------------------------------|--------------------|-----