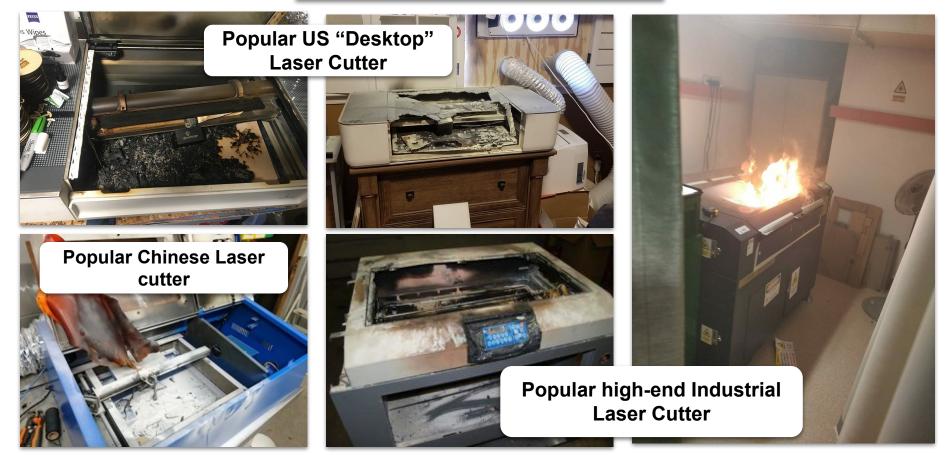

### Clionsforge Others out there: No Fire Safety/Protection

### **CRAFTLASER:** The **Only** laser cutter with fire protection