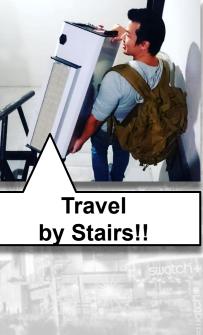

# CRAFTLASER

### Portable Digital Laser Fabricator





CRAFTLASER

## CRAFTLASER : Poised to transform digital fabrication

Product output

- Fastest digital fabrication tool
- Powerful laser cuts through 6mm thick plastic/wood
- Compact and portable
- Works on wide range of material
- Market-ready output
- Safe and easy to use





Material processing



Digital Design input

## **CRAFTLASER** : The **PREFERRED** choice by Educators











School







School

















SINGAPORE UNIVERSITY OF TECHNOLOGY AND DESIGN





## **CRAFTLASER** : The most **COMPACT** digital laser fabricator



# CRAFTLASER: The only PORTABLE digital laser fabricator







Travel

by Plane

### CRAFTLASER: The SAFEST digital laser fabricator

CERTIFIED

Class I

Laser Safe



KC

Integrated fire protection circuit

Robust laser protection circuit

360 Degree metal protection

Best protection in the market

Remote viewing and monitoring capabilities

Flionsforge

NFPA



## Zero "Safety Incident" to Date



|                                                          |                                                    |                    | Public Inform | ation                 |              |                        |                                    |  |
|----------------------------------------------------------|----------------------------------------------------|--------------------|---------------|-----------------------|--------------|--------------