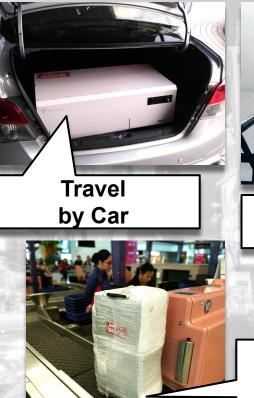

# CRAFTLASER

### Portable Digital Laser Fabricator





CRAFTLASER

## CRAFTLASER : Poised to transform digital fabrication

Product output

- Fastest digital fabrication tool
- Powerful laser cuts through 6mm thick plastic/wood
- Compact and portable
- Works on wide range of material
- Market-ready output
- Safe and easy to use





Material processing



Digital Design input

## **CRAFTLASER** : The **PREFERRED** choice by Educators











School







School

















SINGAPORE UNIVERSITY OF TECHNOLOGY AND DESIGN





## **CRAFTLASER** : The most **COMPACT** digital laser fabricator



# CRAFTLASER: The only PORTABLE digital laser fabricator







Travel

by Plane

### CRAFTLASER: The SAFEST digital laser fabricator

CERTIFIED

Class I

Laser Safe



KC

Integrated fire protection circuit

Robust laser protection circuit

360 Degree metal protection

Best protection in the market

Remote viewing and monitoring capabilities

Flionsforge

NFPA



## Zero "Safety Incident" to Date



|                                                          |                                                    |                    | Public Inform | ation                 |              |                        |                                    |  |
|----------------------------------------------------------|----------------------------------------------------|--------------------|---------------|-----------------------|--------------|------------