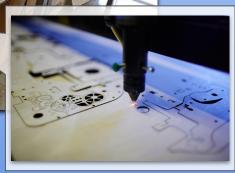

## CRAFTLASER : Poised to transform digital fabrication

Product output

- Fastest digital fabrication tool
- Powerful laser cuts through 6mm thick plastic/wood
- Compact and portable
- Works on wide range of material
- Market-ready output
- Safe and easy to use

Material processing

Digital Design input